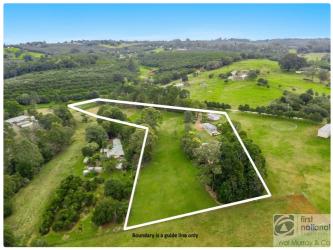

Water is sourced via a crystal clear bore which is pumped up to a large cement inground tank which also collects all rainwater. There's a creek passing through the front of the property which is perfect if you wish to run livestock.