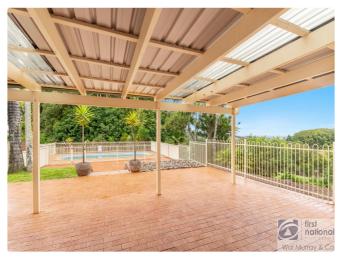

A large open living area has plenty of room for larger furniture along with a perfect set up to wall mount your television. The separate dining area has access to the rear covered entertaining area giving you ample room to entertain your guests or enjoy outdoor living in the summer

Spend the summer months outside in the inground saltwater pool.

Storage is no issue, a  $6m \times 9m$  shed with power and double carport attached is perfect for the motoring enthusiast or someone who has other hobbies or interests .