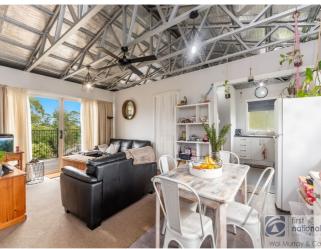

#### SOLD BY THE WAL MURRAY RURAL DEPARTMENT

4 2 2 8 8

Bring the kids, bring the bikes and bring the toys - this 4 bedroom home with inground swimming pool has magnificent views all the way through to Woodburn. Inside there are 4 generous bedrooms, main bedroom with ensuite, all have carpet flooring, ceiling fans, and built-in cupboards. The current owners have just finished putting new ceiling fans throughout, led lighting and powerpoints with USB connections. Other than the bedrooms, the entire house is tiled throughout.

A large open living area has plenty of room for larger furniture along with a perfect set up to wall mount your television. The separate dining area has access to the rear covered entertaining area giving you ample room to entertain your guests or enjoy outdoor living in the summer