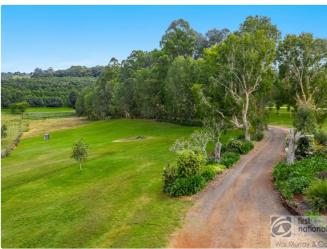

Got an extended family? There is an existing Frame Steel (company name located in Brisbane) granny flat with council approval potential. Water & electricity are connected and it has an open living space with 2 utility rooms, kitchen bench space, internal laundry and shower. A large front timber deck with great views and established gardens surround the property.

Water is sourced via a crystal clear bore which is pumped up to a large cement inground tank which also collects all rainwater. There's a creek passing through the front of the property which is perfect if you wish to run livestock.