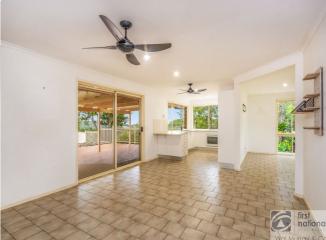

A large open living area has plenty of room for larger furniture along with a perfect set up to wall mount your television. The separate dining area has access to the rear covered entertaining area giving you ample room to entertain your guests or enjoy outdoor living in the summer