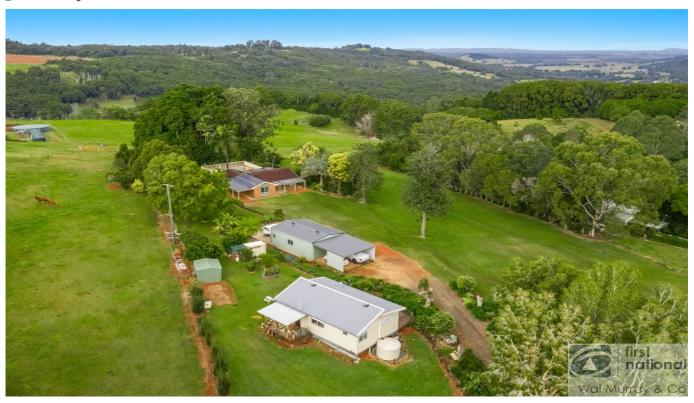

#### 90 Mollys Grass Road, TREGEAGLE

#### SOLD BY THE WAL MURRAY RURAL DEPARTMENT

4 2 2 8 8

Bring the kids, bring the bikes and bring the toys - this 4 bedroom home with inground swimming pool has magnificent views all the way through to Woodburn. Inside there are 4 generous bedrooms, main bedroom with ensuite, all have carpet flooring, ceiling fans, and built-in cupboards. The current owners have just finished putting new ceiling fans throughout, led lighting and powerpoints with USB connections. Other than the bedrooms, the entire house is tiled throughout.

Got an extended family? There is an existing Frame Steel (company name located in Brisbane) granny flat with council approval potential. Water & electricity are connected and it has an open living space with 2 utility rooms, kitchen bench space, internal laundry and shower. A large front timber deck with great views and established gardens surround the property.

Water is sourced via a crystal clear bore which is pumped up to a large cement inground tank which also collects all rainwater. There's a creek passing through the front of the property which is perfect if you wish to run livestock.