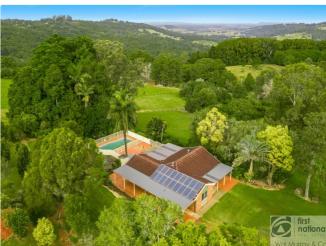

#### 90 Mollys Grass Road, TREGEAGLE

#### SOLD BY THE WAL MURRAY RURAL DEPARTMENT

4 2 2 8 8

Bring the kids, bring the bikes and bring the toys - this 4 bedroom home with inground swimming pool has magnificent views all the way through to Woodburn. Inside there are 4 generous bedrooms, main bedroom with ensuite, all have carpet flooring, ceiling fans, and built-in cupboards. The current owners have just finished putting new ceiling fans throughout, led lighting and powerpoints with USB connections. Other than the bedrooms, the entire house is tiled throughout.

Spend the summer months outside in the inground saltwater pool.

Storage is no issue, a  $6m \times 9m$  shed with power and double carport attached is perfect for the motoring enthusiast or someone who has other hobbies or interests .

Got an extended family? There is an existing Frame Steel (company name located in Brisbane) granny flat with council approval potential. Water & electricity are connected and it has an open living space with 2 utility rooms, kitchen bench space, internal laundry and shower. A large front timber deck with great views and established gardens surround the property.

Water is sourced via a crystal clear bore which is pumped up to a large cement inground tank which also collects all rainwater. There's a creek passing through the front of the property which is perfect if you wish to run livestock.