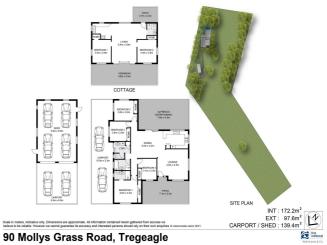

#### SOLD BY THE WAL MURRAY RURAL DEPARTMENT

4 2 2 8 8

Bring the kids, bring the bikes and bring the toys - this 4 bedroom home with inground swimming pool has magnificent views all the way through to Woodburn. Inside there are 4 generous bedrooms, main bedroom with ensuite, all have carpet flooring, ceiling fans, and built-in cupboards. The current owners have just finished putting new ceiling fans throughout, led lighting and powerpoints with USB connections. Other than the bedrooms, the entire house is tiled throughout.

A large open living area has plenty of room for larger furniture along with a perfect set up to wall mount your television. The separate dining area has access to the rear covered entertaining area giving you ample room to entertain your guests or enjoy outdoor living in the summer

- 4 Bedrooms
- 2 Bathrooms
- 2 Toilets
- 4 Garages
- 4 Carports
- In Ground Pool
- Deck
- Outdoor Entertaining
- Shed
- Built In Robes
- Dishwasher

months. An updated kitchen with plenty of bench space and storage along with an electric cooktop, oven, and dishwasher. The main bathroom also has a bathtub, shower cubicle and separate toilet.

Spend the summer months outside in the inground saltwater pool.

Storage is no issue, a  $6m \times 9m$  shed with power and double carport attached is perfect for the motoring enthusiast or someone who has other hobbies or interests .

Got an extended family? There is an existing Frame Steel (company name located in Brisbane) granny flat with council approval potential. Water & electricity are connected and it has an open living space with 2 utility rooms, kitchen bench space, internal laundry and shower. A large front timber deck with great views and established gardens surround the property.