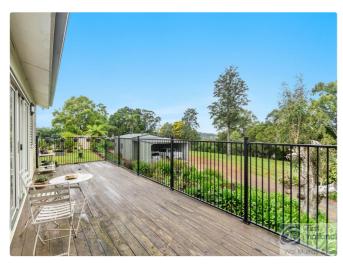

A large open living area has plenty of room for larger furniture along with a perfect set up to wall mount your television. The separate dining area has access to the rear covered entertaining area giving you ample room to entertain your guests or enjoy outdoor living in the summer

Got an extended family? There is an existing Frame Steel (company name located in Brisbane) granny flat with council approval potential. Water & electricity are connected and it has an open living space with 2 utility rooms, kitchen bench space, internal laundry and shower. A large front timber deck with great views and established gardens surround the property.