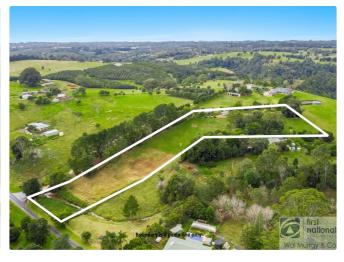

#### 90 Mollys Grass Road, TREGEAGLE

#### SOLD BY THE WAL MURRAY RURAL DEPARTMENT

4 2 2 8 8

Bring the kids, bring the bikes and bring the toys - this 4 bedroom home with inground swimming pool has magnificent views all the way through to Woodburn. Inside there are 4 generous bedrooms, main bedroom with ensuite, all have carpet flooring, ceiling fans, and built-in cupboards. The current owners have just finished putting new ceiling fans throughout, led lighting and powerpoints with USB connections. Other than the bedrooms, the entire house is tiled throughout.

Water is sourced via a crystal clear bore which is pumped up to a large cement inground tank which also collects all rainwater. There's a creek passing through the front of the property which is perfect if you wish to run livestock.

With its convenient location, including major schools, shopping, and medical facilities, it also is within a 30 minute drive to Ballina and surrounding beaches.

For your private inspection please call Gary Ghilardi on 0438