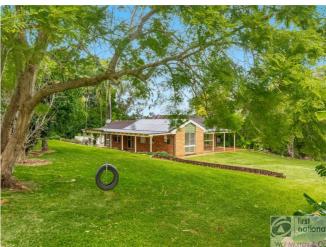

#### SOLD BY THE WAL MURRAY RURAL DEPARTMENT

4 2 2 8 8

Bring the kids, bring the bikes and bring the toys - this 4 bedroom home with inground swimming pool has magnificent views all the way through to Woodburn. Inside there are 4 generous bedrooms, main bedroom with ensuite, all have carpet flooring, ceiling fans, and built-in cupboards. The current owners have just finished putting new ceiling fans throughout, led lighting and powerpoints with USB connections. Other than the bedrooms, the entire house is tiled throughout.

A large open living area has plenty of room for larger furniture along with a perfect set up to wall mount your television. The separate dining area has access to the rear covered entertaining area giving you ample room to entertain your guests or enjoy outdoor living in the summer