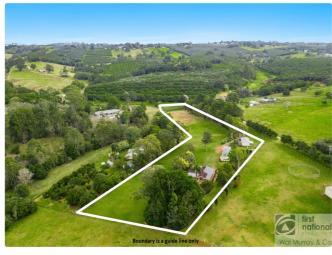

Water is sourced via a crystal clear bore which is pumped up to a large cement inground tank which also collects all rainwater. There's a creek passing through the front of the property which is perfect if you wish to run livestock.