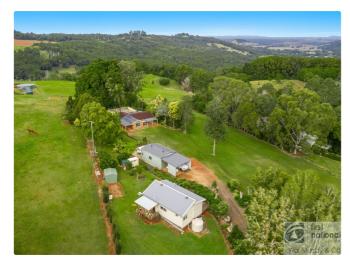

ial. Water & electricity are connected and it has an open living space with 2 utility rooms, kitchen bench space, internal laundry and shower. A large front timber deck with great views and established gardens surround the property.

Water is sourced via a crystal clear bore which is pumped up to a large cement inground tank which also collects all rainwater. There's a creek passing through the front of the property which is perfect if you wish to run livestock.

With its convenient location, including major schools, shopping, and medical facilities, it also is within a 30 minute drive to Ballina and surrounding beaches.

For your private inspection please call Gary Ghilardi on 0438

For your private inspection please call Gary Ghilardi on 0438 868 627

\$1,300,000



# **Photo Gallery**







































90 Mollys Grass Road, Tregeagle

lismore@walmurray.com.au

## Map





lismore@walmurray.com.au

## **Contact For Inspection**



**GARY GHILARDI**RURAL & LIFESTYLE SALES SPECIALIST

0438 868 627

garyg@walmurray.com.au