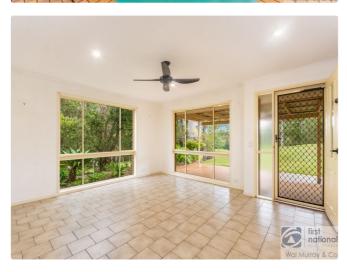

A large open living area has plenty of room for larger furniture along with a perfect set up to wall mount your television. The separate dining area has access to the rear covered entertaining area giving you ample room to entertain your guests or enjoy outdoor living in the summer