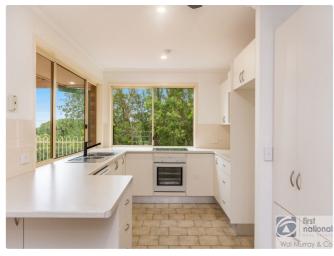

- 4 Bedrooms
- 2 Bathrooms
- 2 Toilets
- 4 Garages
- 4 Carports
- In Ground Pool
- Deck
- Outdoor Entertaining
- Shed
- Built In Robes
- Dishwasher

months. An updated kitchen with plenty of bench space and storage along with an electric cooktop, oven, and dishwasher. The main bathroom also has a bathtub, shower cubicle and separate toilet.