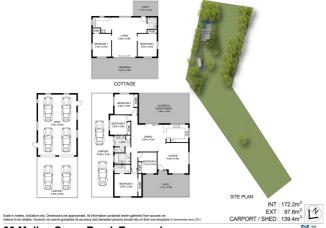

#### SOLD BY THE WAL MURRAY RURAL DEPARTMENT

4 2 2 8 8

Bring the kids, bring the bikes and bring the toys - this 4 bedroom home with inground swimming pool has magnificent views all the way through to Woodburn. Inside there are 4 generous bedrooms, main bedroom with ensuite, all have carpet flooring, ceiling fans, and built-in cupboards. The current owners have just finished putting new ceiling fans throughout, led lighting and powerpoints with USB connections. Other than the bedrooms, the entire house is tiled throughout.

A large open living area has plenty of room for larger furniture along with a perfect set up to wall mount your television. The separate dining area has access to the rear covered entertaining area giving you ample room to entertain your guests or enjoy outdoor living in the summer

- 4 Bedrooms
- 2 Bathrooms
- 2 Toilets
- 4 Garages
- 4 Carports
- In Ground Pool
- Deck
- Outdoor Entertaining
- Shed
- Built In Robes
- Dishwasher

months. An updated kitchen with plenty of bench space and storage along with an electric cooktop, oven, and dishwasher. The main bathroom also has a bathtub, shower cubicle and separate toilet.

Spend the summer months outside in the inground saltwater pool.

Storage is no issue, a  $6m \times 9m$  shed with power and double carport attached is perfect for the motoring enthusiast or someone who has other hobbies or interests .

Got an extended family? There is an existing Frame Steel (company name located in Brisbane) granny flat with council approval potential. Water & electricity are connected and it has an open living space with 2 utility rooms, kitchen bench space, internal laundry and shower. A large front timber deck with great views and established gardens surround the property.